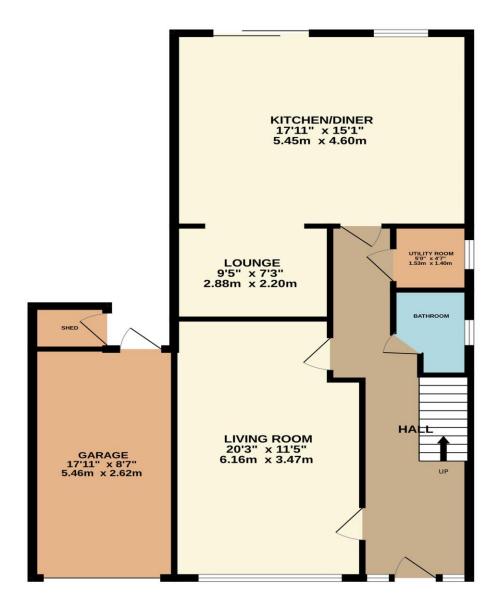

## Priory Close, Broxbourne, EN10 6AB

\*\*BEAUTIFULLY PRESENTED FOUR BEDROOM DETACHED HOUSE\*\* This spacious EXTENDED and MUCH IMPROVED family house is well located for EXCELLENT SCHOOLS and transport links. The property boasts 26' LOUNGE, spacious 23' KITCHEN/FAMILY room, SEPARATE UTILITY ROOM, ground floor bathroom, WELL APPOINTED first floor bathroom, LANDSCAPED rear garden, GARAGE and ample driveway parking.

## Key features

| <ul> <li>Turnford Detached House</li> </ul> | •Four Bedrooms |
|---------------------------------------------|----------------|
| •Two Bathrooms                              | ●26' Lounge    |
| •Fabulous 23' Open Plan Kitchen/Family Room | ●Utility Room  |

•Landscaped Rear Garden

•Garage and Ample Driveway

Parking

Mon - Fri 9 am to 6:30 pm Sat 9 am to 5:30 pm

Mon - Fri9 am to 6:30 pmSat9 am to 5:30 pmSunClosedBank HolsClosed

100 1021

Whilst every attempt has been made to ensure the accuracy of the floorplan contained here, measurements of doors, windows, rooms and any other items are approximate and no responsibility is taken for any error, omission or mis-statement. This plan is for illustrative purposes only and should be used as such by any prospective purchaser. The services, systems and appliances shown have not been tested and no guarantee as to their operability or efficiency can be given. Made with Metropix ©2023