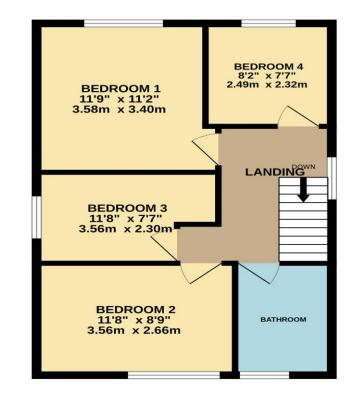

## Priory Close, Broxbourne, EN10 6AB

\*\*BEAUTIFULLY PRESENTED FOUR BEDROOM DETACHED HOUSE\*\* This spacious EXTENDED and MUCH IMPROVED family house is well located for EXCELLENT SCHOOLS and transport links. The property boasts 26' LOUNGE, spacious 23' KITCHEN/FAMILY room, SEPARATE UTILITY ROOM, ground floor bathroom, WELL APPOINTED first floor bathroom, LANDSCAPED rear garden, GARAGE and ample driveway parking.

## Key features

| <ul> <li>Turnford Detached House</li> </ul> | •Four Bedrooms |
|---------------------------------------------|----------------|
| •Two Bathrooms                              | ●26' Lounge    |
| •Fabulous 23' Open Plan Kitchen/Family Room | ●Utility Room  |