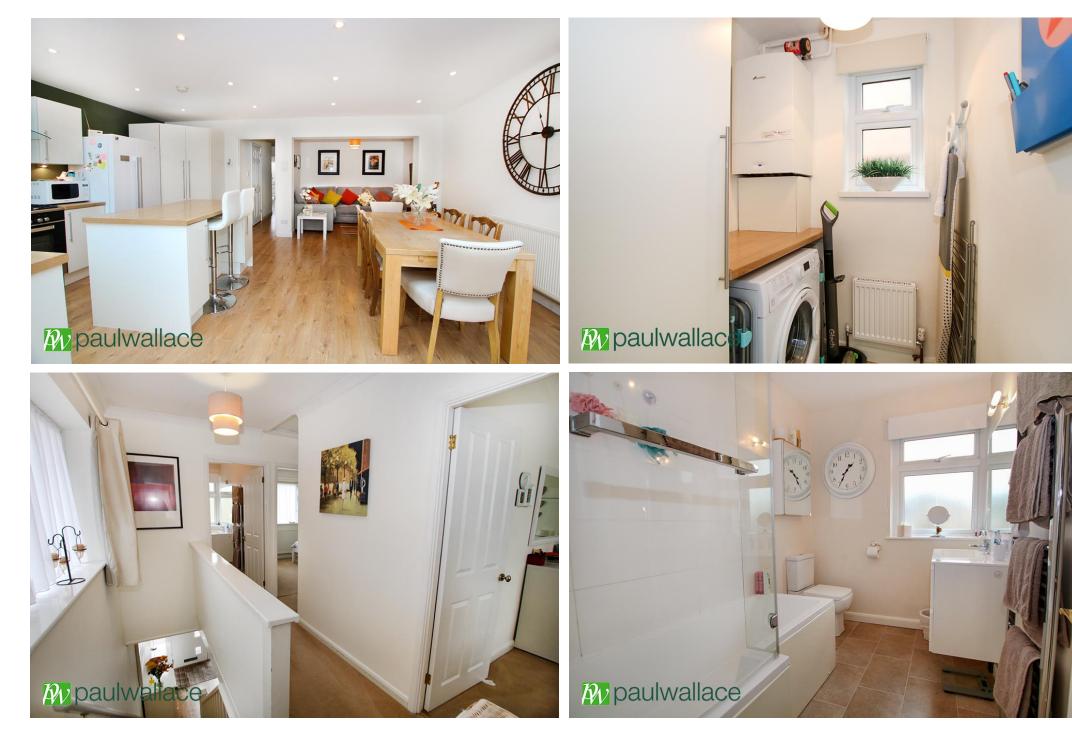

## Priory Close, Broxbourne, EN10 6AB

\*\*BEAUTIFULLY PRESENTED FOUR BEDROOM DETACHED HOUSE\*\* This spacious EXTENDED and MUCH IMPROVED family house is well located for EXCELLENT SCHOOLS and transport links. The property boasts 26' LOUNGE, spacious 23' KITCHEN/FAMILY room, SEPARATE UTILITY ROOM, ground floor bathroom, WELL APPOINTED first floor bathroom, LANDSCAPED rear garden, GARAGE and ample driveway parking.

## Key features

| <ul> <li>Turnford Detached House</li> </ul> | •Four Bedrooms |
|---------------------------------------------|----------------|
| •Two Bathrooms                              | ●26' Lounge    |
| •Fabulous 23' Open Plan Kitchen/Family Room | ●Utility Room  |