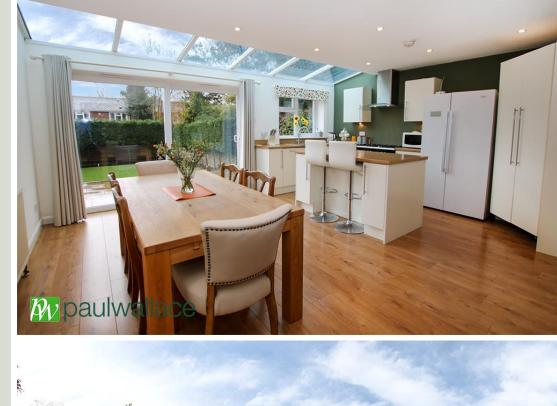

## Priory Close, Broxbourne, EN10 6AB

\*\*BEAUTIFULLY PRESENTED FOUR BEDROOM DETACHED HOUSE\*\* This spacious EXTENDED and MUCH IMPROVED family house is well located for EXCELLENT SCHOOLS and transport links. The property boasts 26' LOUNGE, spacious 23' KITCHEN/FAMILY room, SEPARATE UTILITY ROOM, ground floor bathroom, WELL APPOINTED first floor bathroom, LANDSCAPED rear garden, GARAGE and ample driveway parking.

## Key features

| <ul> <li>Turnford Detached House</li> </ul> | •Four Bedrooms |
|---------------------------------------------|----------------|
| •Two Bathrooms                              | ●26' Lounge    |
| •Fabulous 23' Open Plan Kitchen/Family Room | ●Utility Room  |