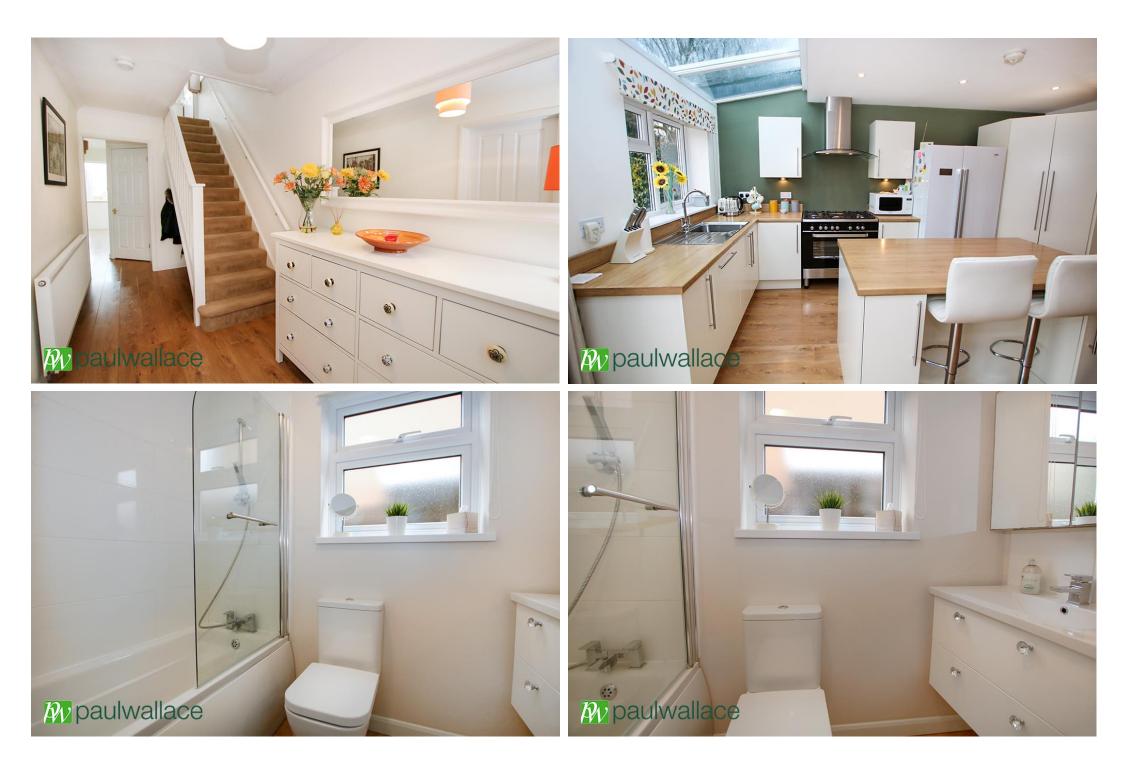

## Priory Close, Broxbourne, EN10 6AB

\*\*BEAUTIFULLY PRESENTED FOUR BEDROOM DETACHED HOUSE\*\* This spacious EXTENDED and MUCH IMPROVED family house is well located for EXCELLENT SCHOOLS and transport links. The property boasts 26' LOUNGE, spacious 23' KITCHEN/FAMILY room, SEPARATE UTILITY ROOM, ground floor bathroom, WELL APPOINTED first floor bathroom, LANDSCAPED rear garden, GARAGE and ample driveway parking.

## Key features

| <ul> <li>Turnford Detached House</li> </ul> | •Four Bedrooms |
|---------------------------------------------|----------------|
| •Two Bathrooms                              | ●26' Lounge    |
| •Fabulous 23' Open Plan Kitchen/Family Room | ●Utility Room  |